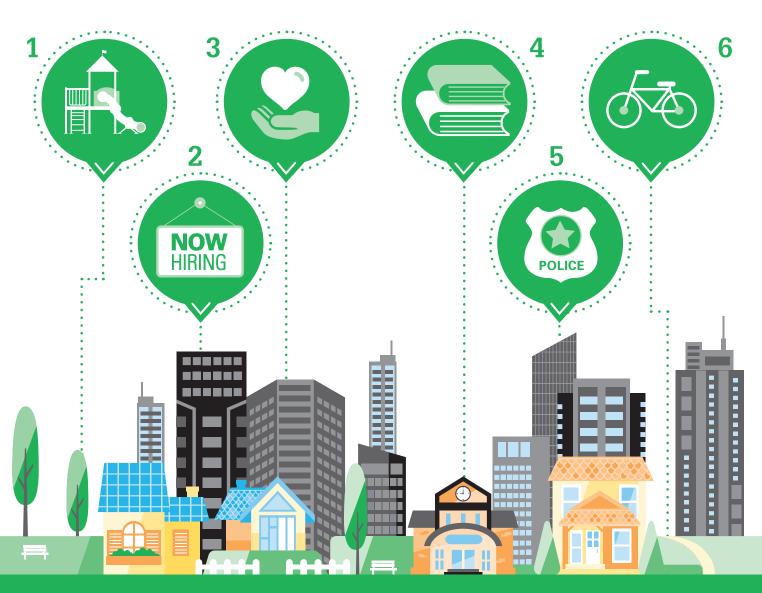

## MAKE TWICE THE IMPACT IN OUR COMMUNITY!

When you shop at a local home improvement store, you put TWICE as much money back into the local economy compared to when you shop at a big-box store.

- CITY PARKS will upgrade with renovated playgrounds and more maintenance.
- JOB CREATION will increase, providing opportunities for community members.
- CHARITIES will be able to make a greater impact in our hometowns, helping family and friends.
- **SCHOOLS** in our community will receive additional art and craft supplies for classrooms.
- **POLICE STATIONS** will benefit from better training and equipment.
- **BIKE PATHS** will expand, creating safe environmentally friendly means of transportation.